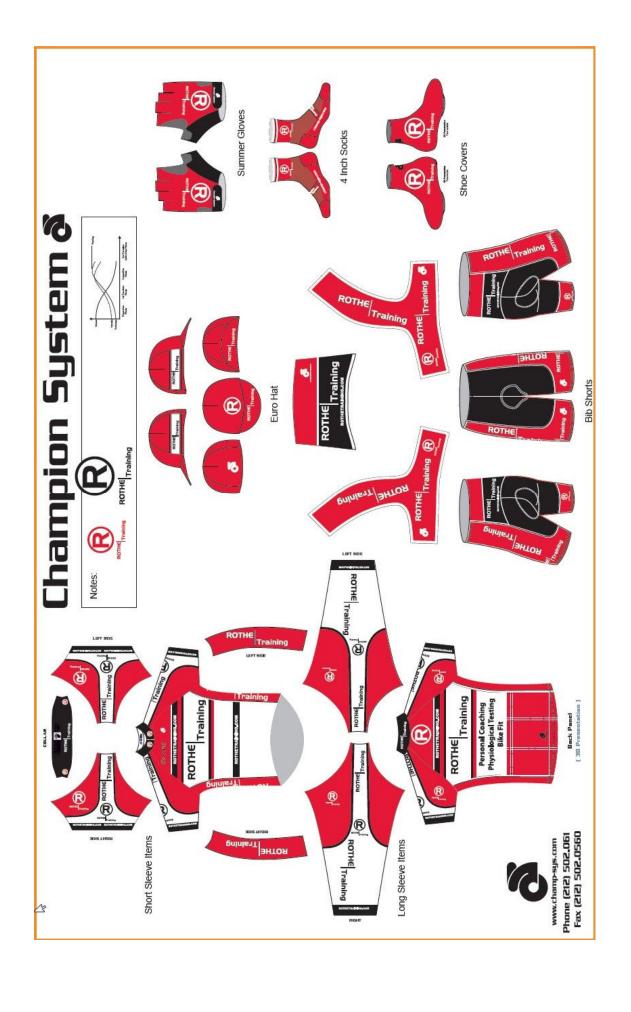

## **ROTHE Training Custom Cycling Clothing Order November 2010**

Men's / Women's Short Sleeve Jerseys (race cut, full zipper) \$50 Men's / Women's Bib Shorts (w/ upgraded, endurance pad chamois) \$65 Socks (2" Cuff) \$5 **Skinsuits** (long or short sleeve, w/ upgraded, endurance pad chamois) \$105 \$195

Speedsuits (long or short sleeve, very tight fitting, windtunnel-

tested with dimpled fabric, with upgraded, endurance pad chamois)

Order deadline is Monday, November 22, 2010 (no exceptions!)

Visit <a href="http://champ-sys.com/custom/cycling">http://champ-sys.com/custom/cycling</a> for more info on fabrics, etc.